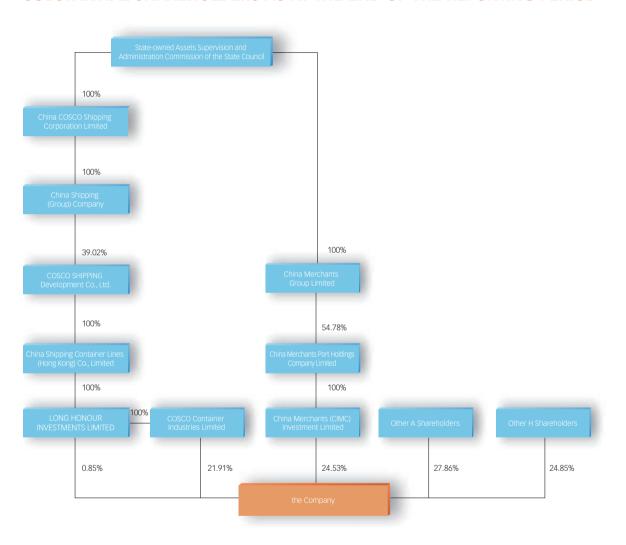

la | 42.56%                                                                        | 24.53%                                                       |
| 2                   | 1 10                     | 432,171,843 ( )     | امم علی این ده مه                          | 34.24%                                                                        | 14.51%                                                       |
|                     | 1,.10                    | 245,842,181 ( )     |                                            |                                                                               |                                                              |



V. CHART OF SHAREHOLDING STRUCTURE BETWEEN THE COMPANY AND THE SUBSTANTIAL SHAREHOLDERS AS AT THE END OF THE REPORTING PERIOD



VI. SUFFICIENCY OF PUBLIC FLOAT

ا من المراد و المراد و موجود من المراد و المراد المراد و ال المراد و ال

VII. RELEVANT INFORMATION ABOUT PREFERRED SHARES

sele ele plegiles de ses partir se en l'apel s.





### I. BRIEF BIOGRAPHY OF THE DIRECTORS, SUPERVISORS AND SENIOR MANAGEMENT

### 1. Directors





1994. he conserved to 1982 a character of a plate on the first of a conserved to the conserved to the 1982 - - --- 1 -- , 100.

The series of th toward or a specific for some by it is a seller of our relation to a soft of a deficit for a 

tilly) , you reperful mich a contract by the har a contract of an account I stopped to the set we sail to the survey of the section of onstance in the second of the in the second of the second of

control of the control of control of control of the it