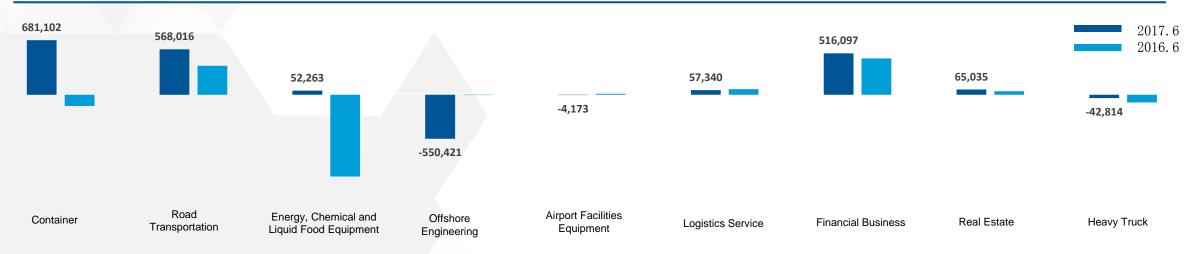

## Gross profits of principle business (unaudited)

Net profits of principle business (unaudited)