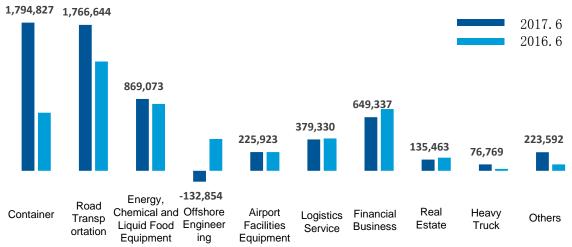

## Gross profits of principle business (unaudited)

Net profits of principle business (unaudited)