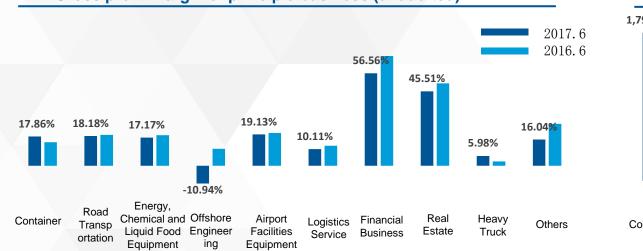

中国国际海运集装箱(集团)股份有限公司 CHINA INTERNATIONAL MARINE CONTAINERS (GROUP) LTD











Ι





Ι

























The overall trend of the industry is positive.



| 49 6 | 82 712   | 8 1 24 465 |
|------|----------|------------|
| 67 7 | 679 1 27 | 47294      |
| 4 1  | 92 579   | 69 342     |

































| 27 66   | 4 862 313 | 4 329 728 |
|---------|-----------|-----------|
| . 27 32 | 68 451    | 79 545    |





























| . 6 82 | 3 8 775 | 426 7 9 |
|--------|---------|---------|
| 63 15  | 76 1 46 | 53 886  |





| 413   | 2 259 151 | 2 225 467 |
|-------|-----------|-----------|
| 24 86 | 627 1 8   | 564 819   |

































Gross profit margin of principle business (unaudited)



## Gross profits of principle business (unaudited)

Net profits of principle business (unaudited)